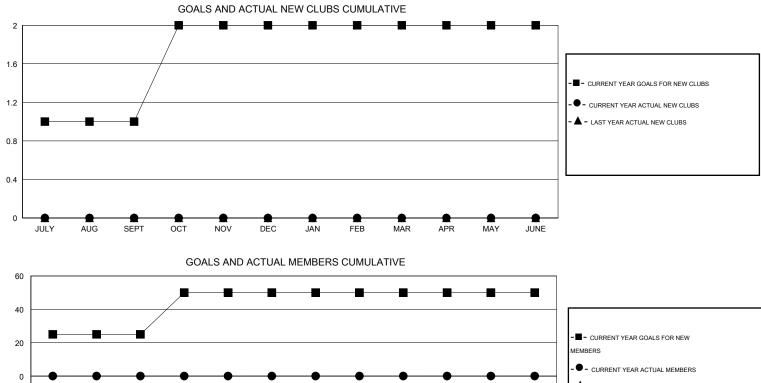

## Cindy Gregg GMT:

| GMT: Cindy C                 | Gregg            |                   | LOCATIC                    | N PENNSYL | ANIA                         | GMT CA 1           |        |        |                  |  |  |
|------------------------------|------------------|-------------------|----------------------------|-----------|------------------------------|--------------------|--------|--------|------------------|--|--|
|                              |                  | Clubs             |                            |           | Members                      |                    |        |        |                  |  |  |
|                              | RESU             | LTS FOR 2016-2017 |                            |           | RESULTS FOR 2016-2017        |                    |        |        |                  |  |  |
| QUARTER                      | NEW CLUB<br>GOAL | NEW CLUBS         | NEW CLUBS DROPPED<br>CLUBS |           | QUARTER                      | NEW MEMBER<br>GOAL |        |        | NET<br>GAIN/LOSS |  |  |
| JULY/AUG/SEPT<br>OCT/NOV/DEC | 1<br>1           | 0<br>0            | 0<br>0                     | 0<br>0    | JULY/AUG/SEPT<br>OCT/NOV/DEC | 25<br>25           | 0<br>0 | 0<br>0 | 0<br>0           |  |  |
| JAN/FEB/MAR<br>APR/MAY/JUNE  | 0<br>0           | 0<br>0            | 0 0<br>0 0                 |           | JAN/FEB/MAR<br>APR/MAY/JUNE  | 0<br>0             | 0<br>0 | 0<br>0 | 0<br>0           |  |  |